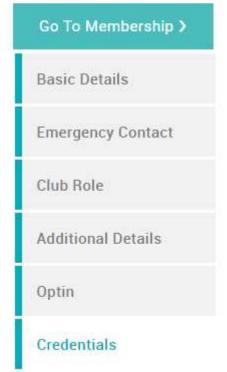

# 2. To add PVG credentials to member's profile

You can also Search for a particular member.

Click on the person symbol to view and edit the member's details.

And you will see the screen below;

8

Click 'Credentials', '+ Add Credentials'