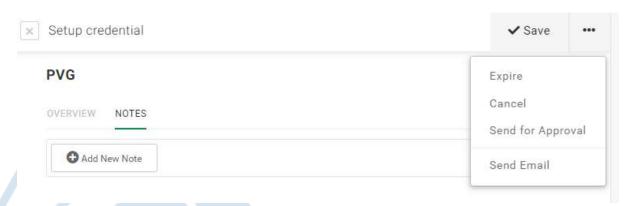

To cancel or expire a credential from a member's profile, click on the 3 dots at the top right-hand corner and select 'expire' or 'cancel'