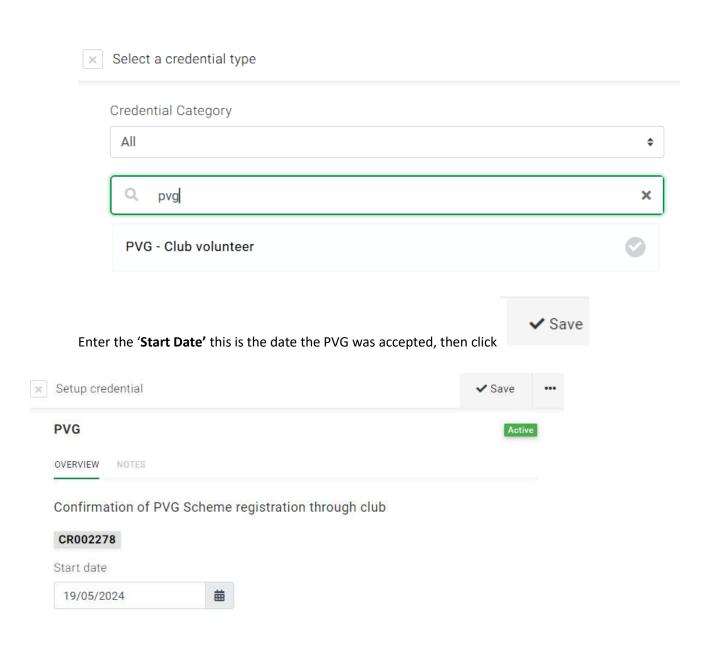

Select 'PVG' from the list or type 'PVG' in the search bar and click on the

You must then record the following information from the PVG as a 'note' as shown above;

- PVG Membership Number:
- Disclosure Number:
- Name:
- Date of Birth:
- Date of Issue: