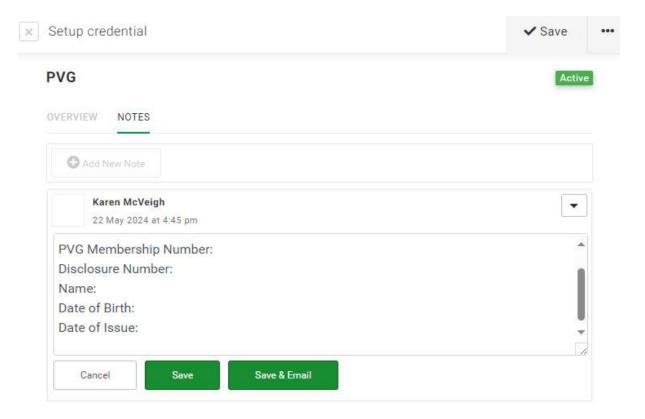

Select 'PVG' from the list or type 'PVG' in the search bar and click on the

You must then record the following information from the PVG as a 'note' as shown above;

- PVG Membership Number:
- Disclosure Number:
- Name:
- Date of Birth:
- Date of Issue: