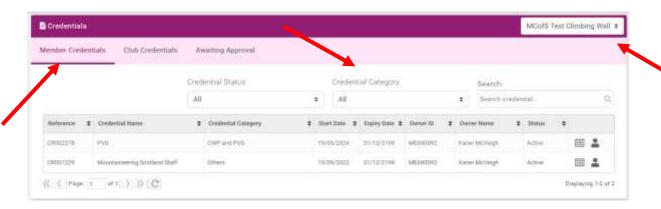

## 4. To find a list of your members within your club with PVG Credentials

This will give you a list of members that hold credentials in your club (ensure you have selected the correct club and if you are a member of multiple clubs).

Select 'member credentials' and not 'club credentials.'

You can use the filter boxes at the top to filter by 'credential status' and 'credentials category' or by a particular member's name.

You can view the credential here by clicking on the note icon